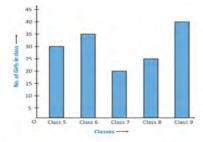

|                                                               |
|     | <ul><li>✓ 1. 30 km/h</li><li>X 2. 32 km/h</li><li>X 3. 24 km/h</li></ul>                                                                                                                                                                                            | Question ID : 26433042397                                     |
|     | <ul><li>✓ 1. 30 km/h</li><li>X 2. 32 km/h</li><li>X 3. 24 km/h</li></ul>                                                                                                                                                                                            | Question ID : 26433042397 Status : Answered Chosen Option : 1 |





Study the given bar graph and calculate the average number of girls studying in the  $5^{th}$ ,  $6^{th}$  and  $8^{th}$  grades.

Ans X 1. 32.5

**X** 2. 20.33

**3**. 30

**X** 4. 28.33

Question ID: 26433045916

Status: Answered

Chosen Option : 3

#### Q.8 If x is the fourth proportional of 48, 72 and 108, what is the value of x?

Ans X 1. 72

X 2. 144

**X** 3. 120

**/** 4. 162

Question ID: 26433043944

Status: Answered

Chosen Option : 4

Q.9 In an election between Ram and Shyamal, one got 30% of the total votes and thus lost by 900 votes. If 90% of the voters voted and no invalid or illegal votes were cast, then what was the numbers of voters in the voting list?

Ans X 1. 2800

**2**. 2500

X 3. 2700

**X** 4. 2300

Question ID: 26433044086

Status: Answered

Q.10 As per the dat