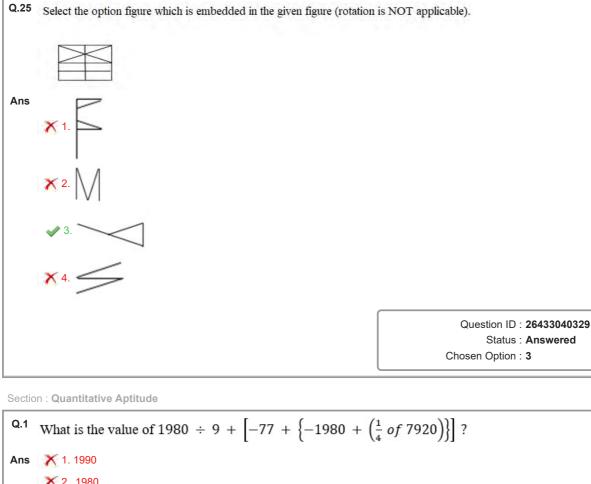

Ans X 2. 135 X 3. 125 X 4. 131 Question ID: 26433043550 Status: Answered Chosen Option: 1 Q.22 Select the correct mirror image of the given combination when the mirror is placed at XY as shown. HJK246 | H1K7 t 0 .1 X anA 746H1K.5× HJK246.8 🛰 246HJK .4× Question ID: 26433040487 Status: Answered Chosen Option: 3 Q.23 Which letter-cluster will replace the question mark (?) to complete the given series? GOWB, MVEK, SCMT, ?, EQCL Ans X 1. YKUC X 2. YKCU X 3. YJCU

✓ 4. YJUC

Question ID : 26433045990 Status : Answered Chosen Option : 4

Q.24 Select the correct combination of mathematical signs to replace the \* signs and to balance the given equation.

25 \* 3 \* 5 \* 15 \* 1

Ans X 1. =, +, +, +

2. +, =, +, -

X 3. ÷, ×, ×, =

**✓** 4. ×, =, ×, ×

Question ID : 26433040707 Status : Answered



X 2. 1980

**X** 3. 164

**4**. 143

Question ID: 26433039219 Status : Answered Chosen Option: 4

Q.2 Vinod had ₹10,000 with him. He lent a part of it at 8% per annum simple interest and the remaining at 10% per annum. His total annual income was ₹880. Find the sum lent at 8%.

**Ans X** 1. ₹5,500

**√** 2. ₹6,000

※ 3. ₹5,000

X 4. ₹6,500

Question ID: 26433038850 Status: Answered

|     | During his entire school life, John's average marks in science was 8 average marks in mathematics was 90%. If his combined average m and mathematics was 84%, while the total marks obtained by him in 54,000, what was John's total marks obtained in mathematics? | arks in science                                               |
|-----|-----------------------------------------------------------------------