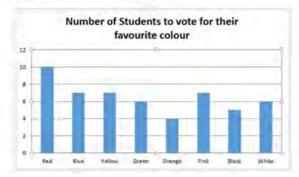

h}$  and  $8^{th}$  grades.

Ans X 1. 32.5

**X** 2. 20.33

**3**. 30

**X** 4. 28.33

Question ID: 26433045916

Status: Answered

Chosen Option : 3

#### Q.8 If x is the fourth proportional of 48, 72 and 108, what is the value of x?

Ans X 1. 72

X 2. 144

**X** 3. 120

**/** 4. 162

Question ID: 26433043944

Status: Answered

Chosen Option : 4

Q.9 In an election between Ram and Shyamal, one got 30% of the total votes and thus lost by 900 votes. If 90% of the voters voted and no invalid or illegal votes were cast, then what was the numbers of voters in the voting list?

Ans X 1. 2800

**2**. 2500

X 3. 2700

**X** 4. 2300

Question ID: 26433044086

Status: Answered

Q.10 As per the data on the basis of which the following bar graph has been constructed, how many students were surveyed?



- Ans X 1. 53
  - X 2. 51
    - **3**. 52
  - **X** 4. 50

Question ID: 26433043965

Status: Answered

Chosen Option: 3

Q.11 A seller gives 4 toys free of cost on buying 14 toys. What percent does the customer get as a discount?

Ans

- × 1. 21 ½ %
- √ 2. 22 ½ %
- $\times$  3.  $24\frac{2}{9}\%$
- $\times$  4.  $23\frac{2}{9}\%$

Question ID: 26433042700

Status: Answered

Chosen Option: 2

Q.12 Which one of the following numbers is divisible by 24?

- 1. 569896
  - **2**. 478656
- X 3. 480128
- X 4. 543344

Question ID: 26433044162

Status: Answered

Chosen Option: 2

Q.13 While travelling from Nashik to Daman, Harsh drove for 1 hour at a speed of 50 km/h  $\,$ and for the next three hours at 60 km/h. What was his average speed for the whole

- Ans X 1. 56 km/h
  - 2. 57.5 km/h
  - X 3