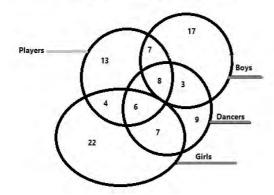

Q.4 Select the option that represents the letters that, when sequentially placed from left to right in the blanks below, will complete the letter series.

T\_\_rSS\_TTr\_\_SuTTr\_\_u

Ans 1. TrurSSS

X 2.TrurTSS
X 3.TrurSrT
X 4.SrurSSS

**4**. 3,6,1,2,5,4

Question ID : 26433043389
Status : Answered
Chosen Option : 1

Q.5 The second number in the given number-pairs is obtained by performing certain mathematical operation(s) on the first number. The same operation(s) are followed in all the number-pairs EXCEPT one. Find that odd number-pair.

Question ID : 26433040344

Status : Not Attempted and Marked For Review

Chosen Option : --

Q.6 Consider the Venn diagram below, and from the given alternatives, choose the number that indicates the total number of girls who are players and dancers.



Ans 🚀 1. 6

× 2. 4

× 3. 8

X 4. 7

Question ID: 26433040543

Status : Answered

Chosen Option: 1

Q.7 Select the option that is related to the third word in the same way as the second word is related to the first word. (The words must be considered as meaningful English words and must NOT be related to each other based on the number of letters/number of consonants/vowels in the word)

Watch: Wrist:: Clock:?

Ans X 1. House

2. Wall

X 3. Room

X 4. Shop

Question ID: 26433045078

Status: Answered

Chosen Option: 2

Q.8 Select the correct combination of mathematical signs to sequentially replace the \* signs and to balance the given equation. 25\*5\*10\*2\*4\*7

Ans X 1. ×, ÷,-,+, =

**√** 3. ÷,+,–,×, =

X 4. ÷,×,-,+, =

Question ID: 26433040624

Status: Answered

Q.9 In a certain code l