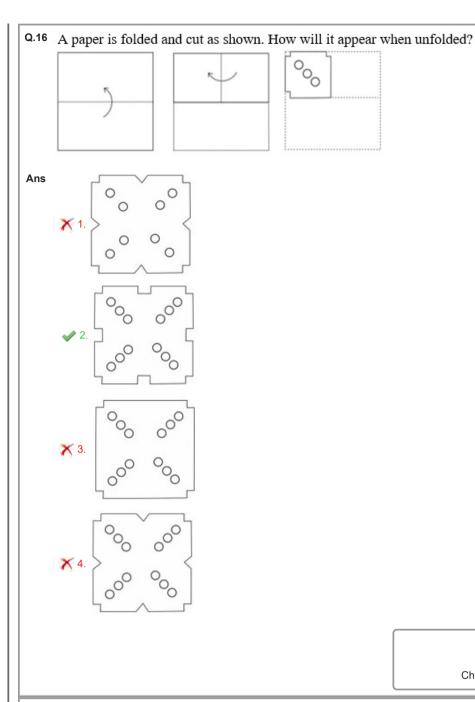

|  |  |
|      |                                                                                                                                                                                                | Question ID : 26433045321                         |  |  |  |
|      |                                                                                                                                                                                                | Status: Answered                                  |  |  |  |
|      |                                                                                                                                                                                                | Chosen Option : 1                                 |  |  |  |



Question ID : 26433045999 Status : Answered

Chosen Option : 2

Q.17 Select the option that is related to the fifth term in the same way as the second term is related to the first term and fourth term related to third term.

9:270::15:450::13:?

**Ans** 🔷 1. 390

X 2. 385

**X** 3. 380

**X** 4. 395

Question ID : 26433043565

Status : Answered

Q.18 Select the correct mirror image of the given combination when the mirror is placed at MN as shown.

d e g 4 7 2

d eg √12 1× anA

qeg 475 2X

deg472. € 🛰

q 68 475 .4×

Question ID : 26433040167

Status : Answered

Chosen Option: 3

Q.19 Select the option figure which is embedded in the given figure as its part (rotation is NOT allowed).



Ans









Question ID : 26433040461

Status : Answered

Chosen Option : 4

Q.20 Which letter-cluste