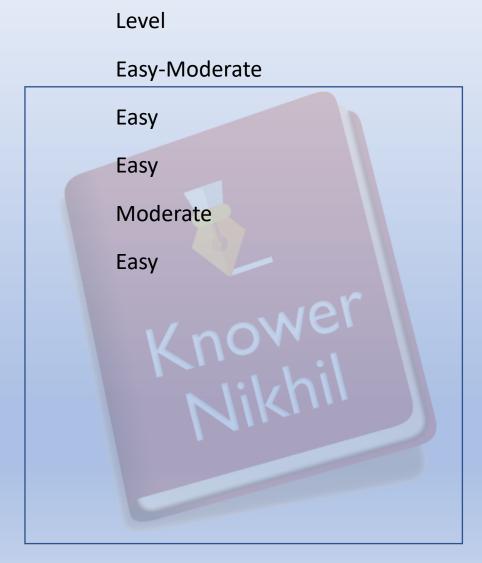

## LIC ADO Prelims Reasoning Ability Exam Analysis

The Reasoning Ability exam analysis for the LIC ADO Prelims exam is as follows:

| Topics                          | No. of Questions |
|---------------------------------|------------------|
| Puzzles and Sitting Arrangement | 15               |
| Coding-Decoding                 | 05               |
| Syllogism                       | 05               |
| Blood Relation                  | 04               |
| Order & Ranking                 | 04               |
|                                 |                  |

## **LIC ADO Prelims Numerical Ability Exam Analysis**

Candidates can check the Numerical Ability exam analysis for the LIC ADO Prelims exam below:

| Topic                             | No. of Questions |
|-----------------------------------|------------------|
| Data Interpretation               | 05               |
| Wrong Number Series               | 05               |
| Simplification                    | 10               |
| Miscellaneous arithmetic Problems | 15               |
| Total                             | 35               |
|                                   |                  |

## **LIC ADO Prelims English Exam Analysis**

In the table below, aspirants can find the English exam analysis for the LIC ADO Prelims exam:

| Topic                  | No. of Questions |
|------------------------|------------------|
| Reading Comprehension  | 08               |
| Cloze Test             | 07               |
| Spotting Error         | 05               |
| Sentence Rearrangement | 05               |
| Spelling Error         | 05               |
| Total                  | 30               |
|                        |                  |