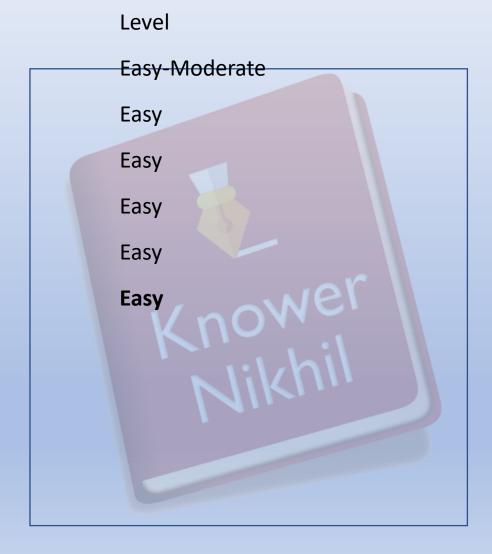

## **LIC ADO Prelims Numerical Ability Exam Analysis**

Candidates can check the Numerical Ability exam analysis for the LIC ADO Prelims exam below:

| Topic                             | No. of Questions |
|-----------------------------------|------------------|
| Data Interpretation               | 05               |
| Wrong Number Series               | 05               |
| Simplification                    | 10               |
| Miscellaneous arithmetic Problems | 15               |
| Total                             | 35               |
|                                   |                  |